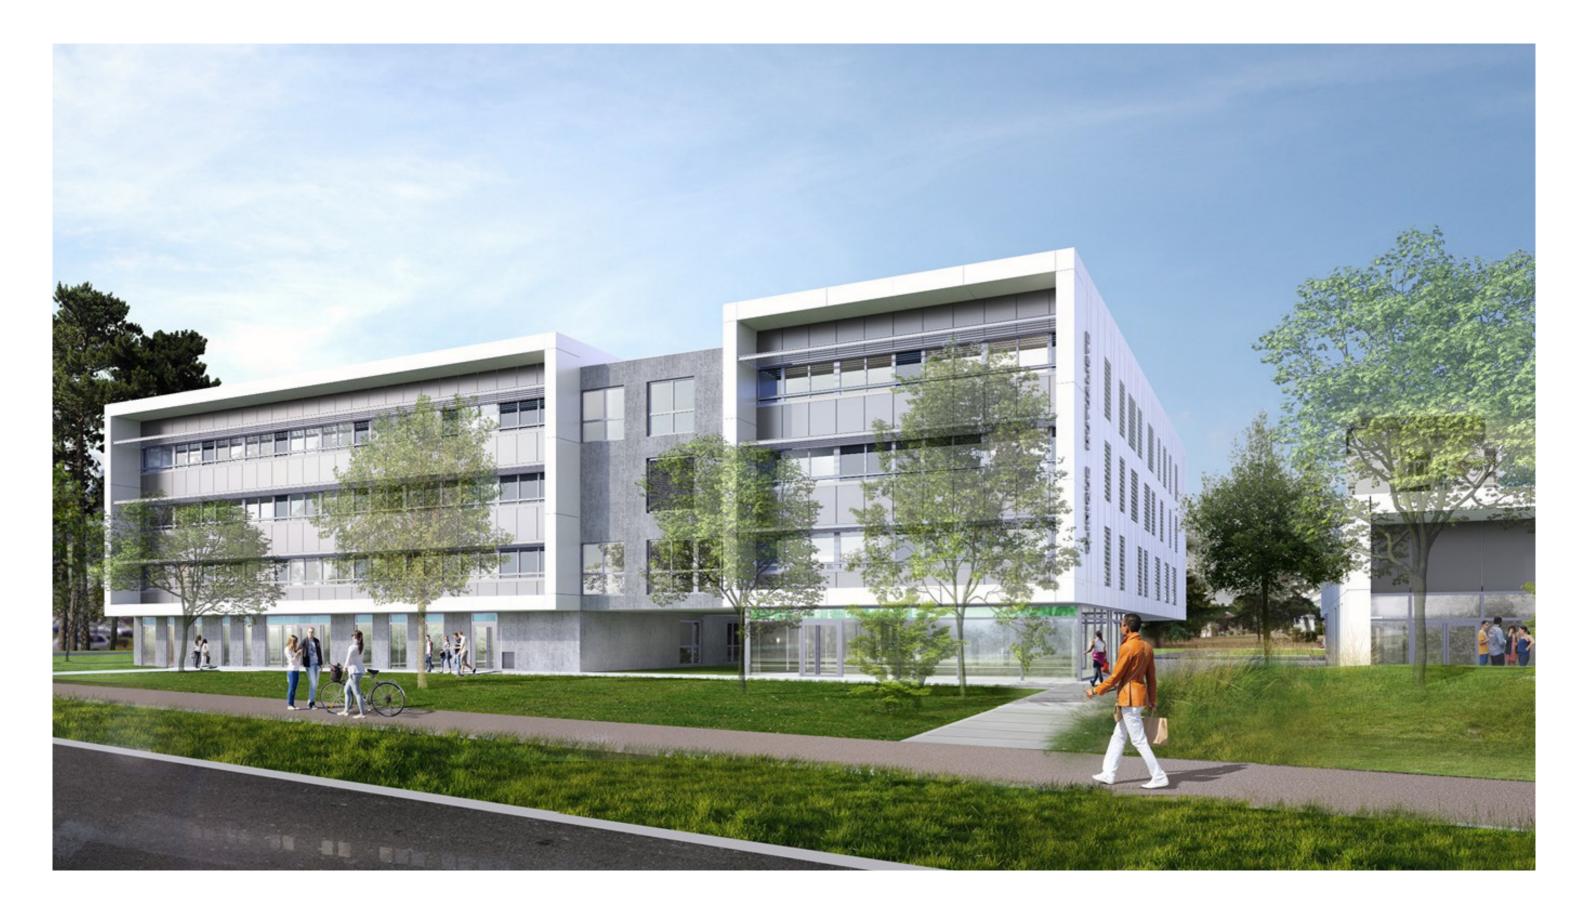

#### **KEYPOINTS**

Free trays, modularity. Generous landscaped spaces. Long-lasting materials. Clear organization.

#### SUSTAINABILITY

The project allows the development of a green space.

Perennial materials contribute to the sustainable requalification of the site.

The architectural and urban composition makes the clinic stand out and makes it easier to direct patients and visitors to their destination on the site.

The sustainable materials, qualitative architectural image and luscious landscaping we have selected contribute to the sustainable requalification of the site and the positive reception of the Clinique Mutualiste by the public.

Typology **Health** GFA **5 123 m²** 

Construction cost **7.1 M€** 

Location
Pessac, France

Status **Delivery 2021** 

Project delivery **Private project management** 