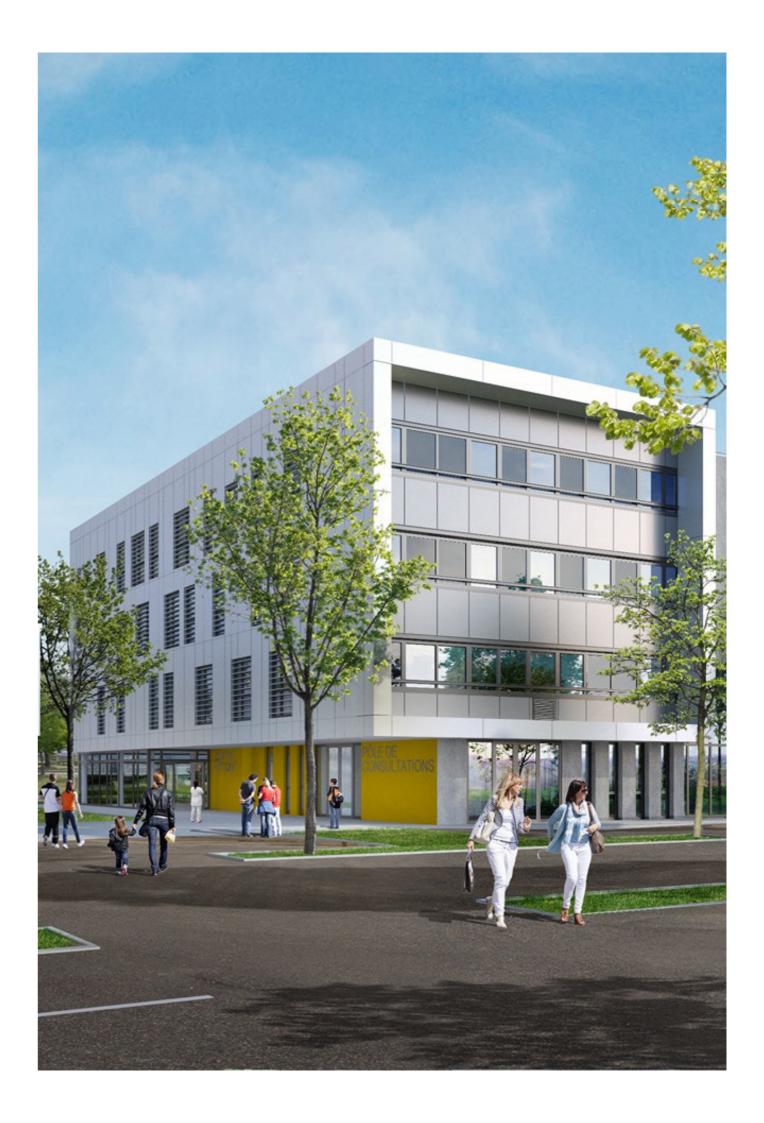

#### **KEYPOINTS**

Free trays, modularity. Generous landscaped spaces. Long-lasting materials. Clear organization.

#### SUSTAINABILITY

The project allows the development of a green space.

Perennial materials contribute to the sustainable requalification of the site.

The architectural and urban composition makes the clinic stand out and makes it easier to direct patients and visitors to their destination on the site.

The sustainable materials, qualitative architectural image and luscious landscaping we have selected contribute to the sustainable requalification of the site and the positive reception of the Clinique Mutualiste by the public.

Typology **Health** GFA **5 123 m²** 

Construction cost **7.1 M€** 

Location
Pessac, France

Status **Delivery 2021** 

Project delivery **Private project management** 