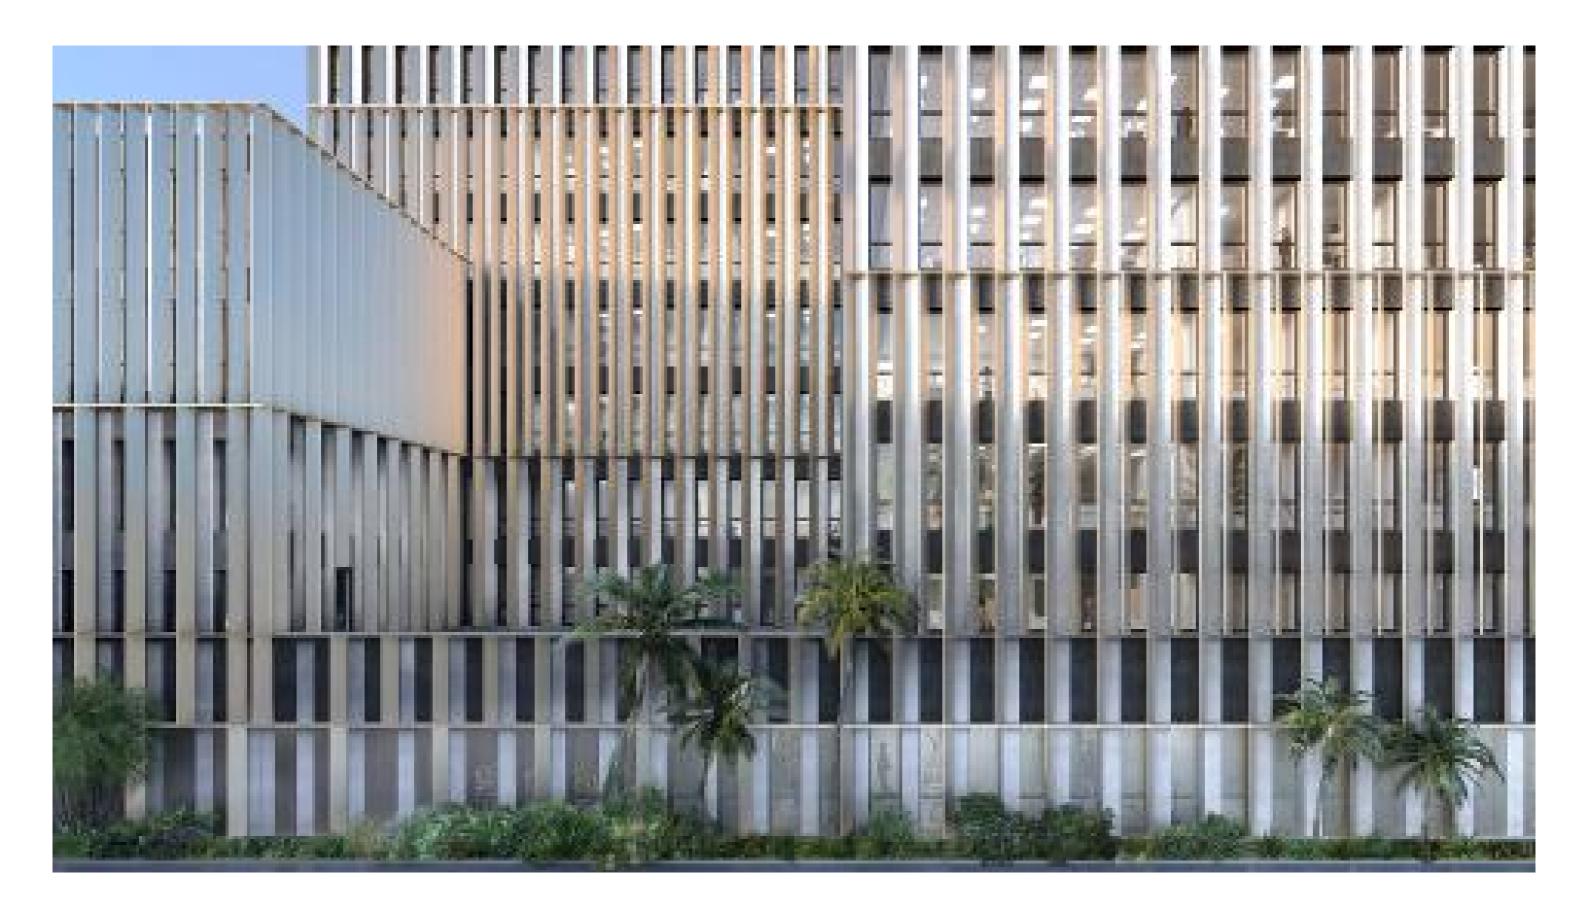

Comprising three buildings forming a single whole, the project reveals an architectural design based on balance. The slenderness of the towers, combined with the multiplicity of heights on offer, create a strong project that nevertheless blends its environment.

### Intentions

The slenderness of the towers is based on the balance and multiplicity of the proposed heights, thus offering the fragmentation of a project that is well integrated into its environment.

The staggered use of a square module allows the project to rise in 3 towers of varying heights, thus interacting with the surrounding buildings.

The play of altimetry offers views of the city from the upper floors and generous roof terraces.