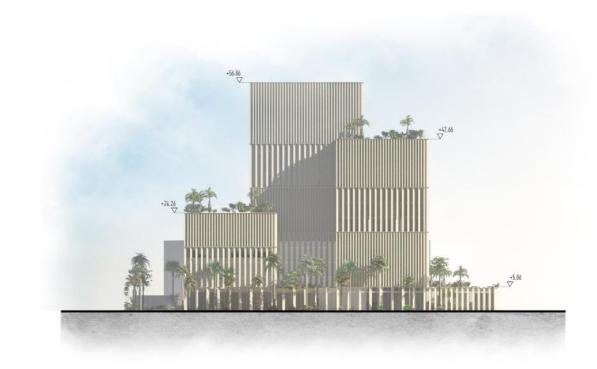

Comprising three buildings forming a single whole, the project reveals an architectural design based on balance. The slenderness of the towers, combined with the multiplicity of heights on offer, create a strong project that nevertheless blends its environment.

### Intentions

The slenderness of the towers is based on the balance and multiplicity of the proposed heights, thus offering the fragmentation of a project that is well integrated into its environment.

The staggered use of a square module allows the project to rise in 3 towers of varying heights, thus interacting with the surrounding buildings.

The play of altimetry offers views of the city from the upper floors and generous roof terraces.