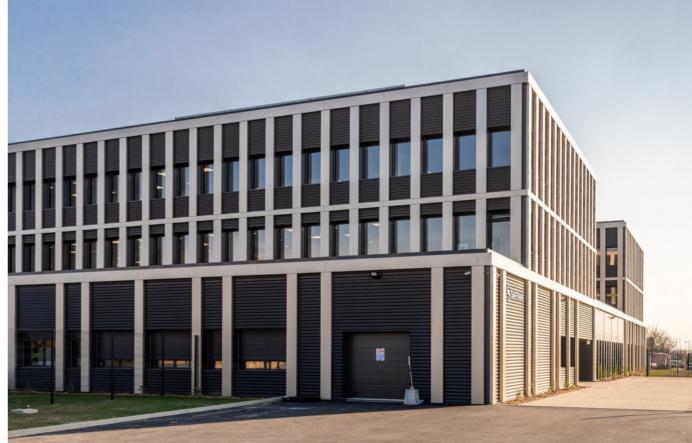

#### **ENVIRONMENTAL PERFORMANCE**

Green building site.
Bioclimatic design.

Bioclimatic design.

Photovoltaic self-consumption (solar panels).

Located in the Rovaltain Business Park, close to the Valence TGV railway station, the 4,500 square metre project has an elegant architectural design that face on comprises two stepped back volumes on top of a wider base, covered by planted and landscaped terraces. Durable and with clean lines, the facade is contemporary in design and contributes to the thermal comfort of the building.

The overall building reads as a simple yet sophisticated design, surrounded by greenery.

Sustainable architecture is architecture built to allow and foster versatility, change, adaptation, or even flexibility.

We imagined a building in which it is good to work, with comfortable and bright work spaces with a view of the green terraces, and also spaces for employees to relax and unwind.

In the end, the project we proposed fitted with the functional programme, but one that is also truly scalable and expandable, designed to blend in with the site, adapted to the context and to new ways of working, and thus designed for the well-being of its future occupants.