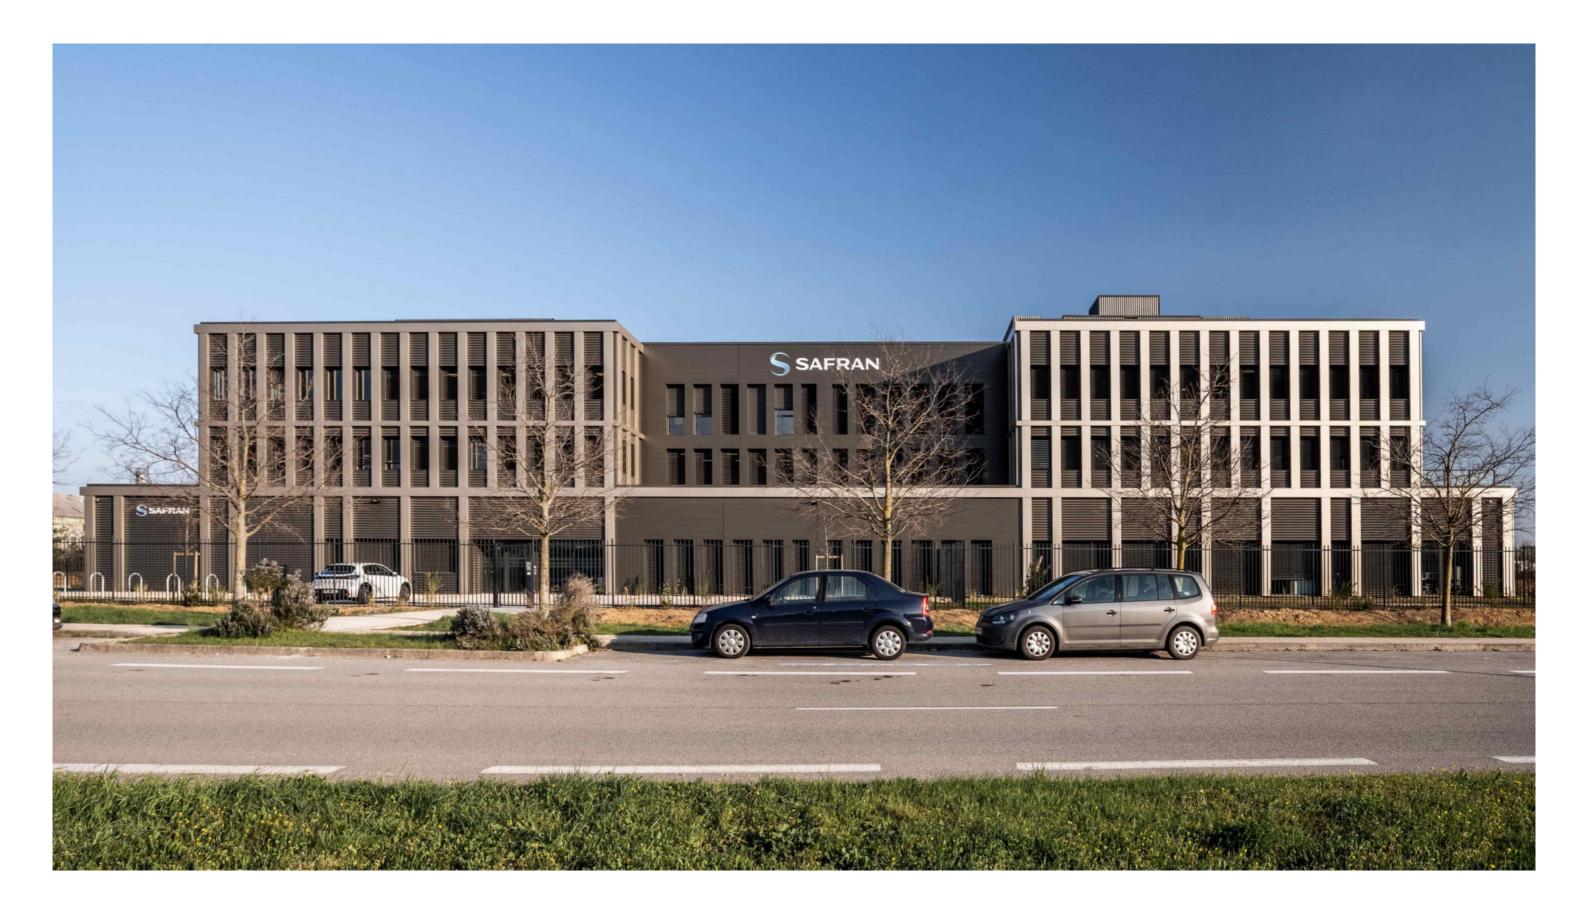

#### **ENVIRONMENTAL PERFORMANCE**

Green building site.
Bioclimatic design.

Bioclimatic design.

Photovoltaic self-consumption (solar panels).

Located in the Rovaltain Business Park, close to the Valence TGV railway station, the 4,500 square metre project has an elegant architectural design that face on comprises two stepped back volumes on top of a wider base, covered by planted and landscaped terraces. Durable and with clean lines, the facade is contemporary in design and contributes to the thermal comfort of the building.

The overall building reads as a simple yet sophisticated design, surrounded by greenery.

Sustainable architecture is architecture built to allow and foster versatility, change, adaptation, or even flexibility.

We imagined a building in which it is good to work, with comfortable and bright work spaces with a view of the green terraces, and also spaces for employees to relax and unwind.

In the end, the project we proposed fitted with the functional programme, but one that is also truly scalable and expandable, designed to blend in with the site, adapted to the context and to new ways of working, and thus designed for the well-being of its future occupants.