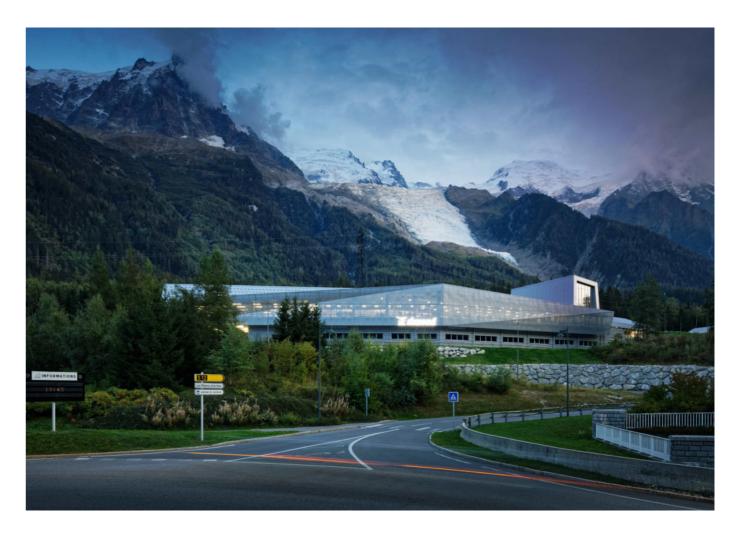

#### **AWARDS**

Grand prix du SIMI 2020

The Simond building, a showcase for local know-how in Chamonix, marries contemporary architecture, construction expertise, and cutting-edge services and industrial spaces. It expresses an uncompromising blend of tradition (Simond is almost two hundred years old) and forward thinking in the very birthplace of world mountaineering.

A dynamic space for research, innovation and production, it embodies the factory's commitment to preserving the know-how of making mountain equipment.

The materiality of the metal inside and outside the building was expressed as a reminder of the company culture and origins as a blacksmith's shop.

To build Simond, Patriarche faced many technical challenges, ranging from the steepness of the terrain to difficult weather conditions. At the same time, staff are guaranteed pleasing views from the building, and the visually striking building catches the eye of passers-by thanks to its complex and unusual shapes. Among other things, Simond is able to meet the challenges of Industry 4.0 by housing manufacturing workshops and research and development staff offices in a flexible way.