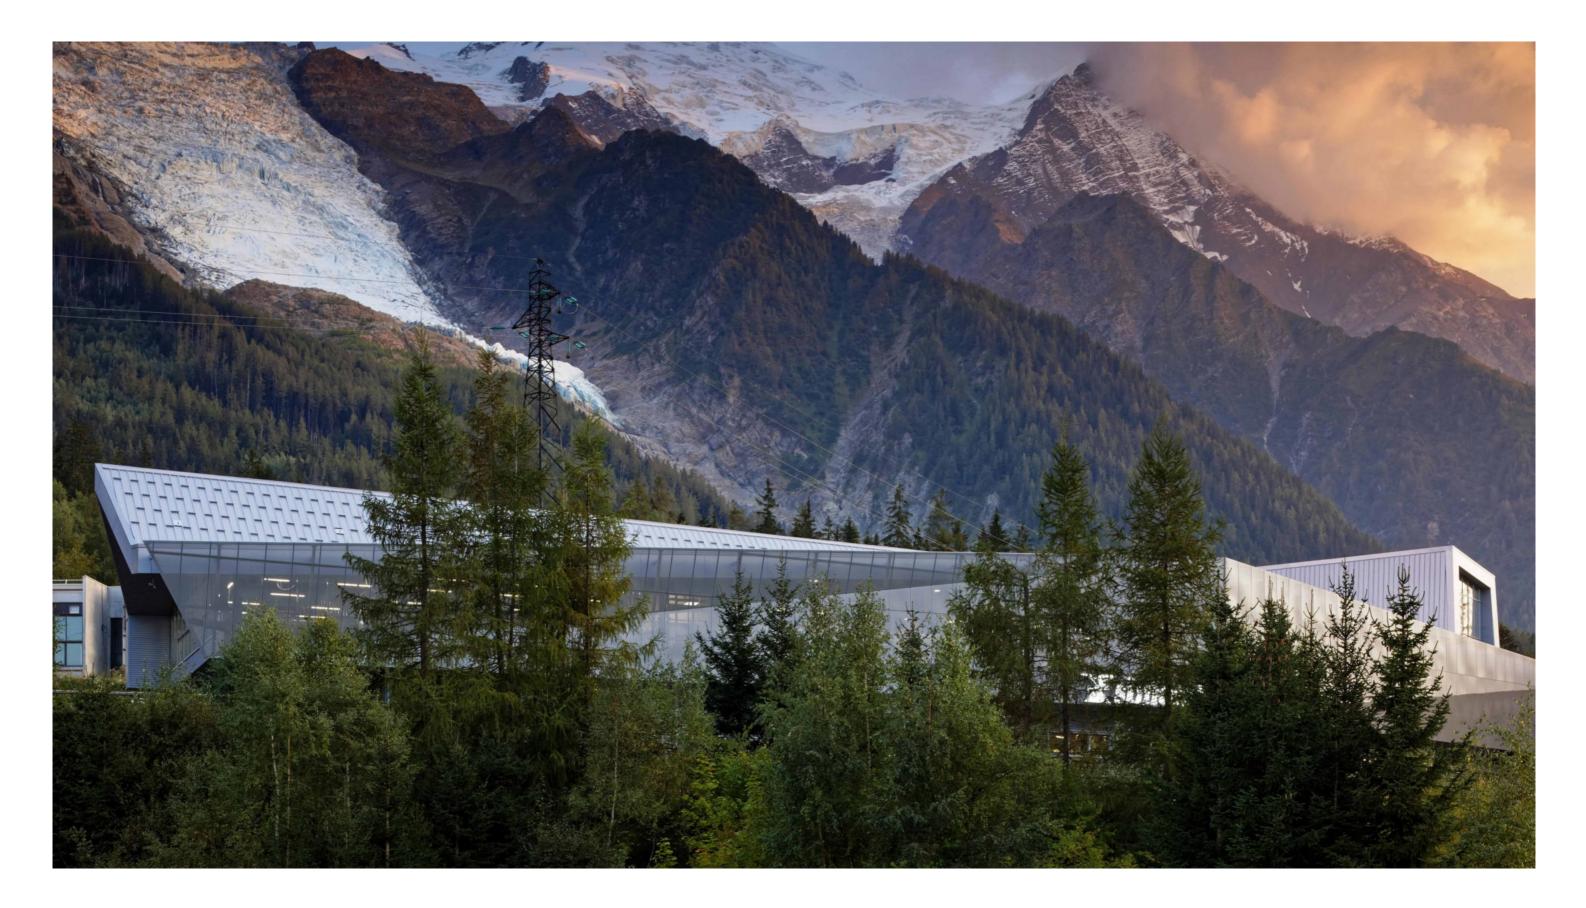

#### **AWARDS**

Grand prix du SIMI 2020

The Simond building, a showcase for local know-how in Chamonix, marries contemporary architecture, construction expertise, and cutting-edge services and industrial spaces. It expresses an uncompromising blend of tradition (Simond is almost two hundred years old) and forward thinking in the very birthplace of world mountaineering.

A dynamic space for research, innovation and production, it embodies the factory's commitment to preserving the know-how of making mountain equipment.

The materiality of the metal inside and outside the building was expressed as a reminder of the company culture and origins as a blacksmith's shop.

To build Simond, Patriarche faced many technical challenges, ranging from the steepness of the terrain to difficult weather conditions. At the same time, staff are guaranteed pleasing views from the building, and the visually striking building catches the eye of passers-by thanks to its complex and unusual shapes. Among other things, Simond is able to meet the challenges of Industry 4.0 by housing manufacturing workshops and research and development staff offices in a flexible way.