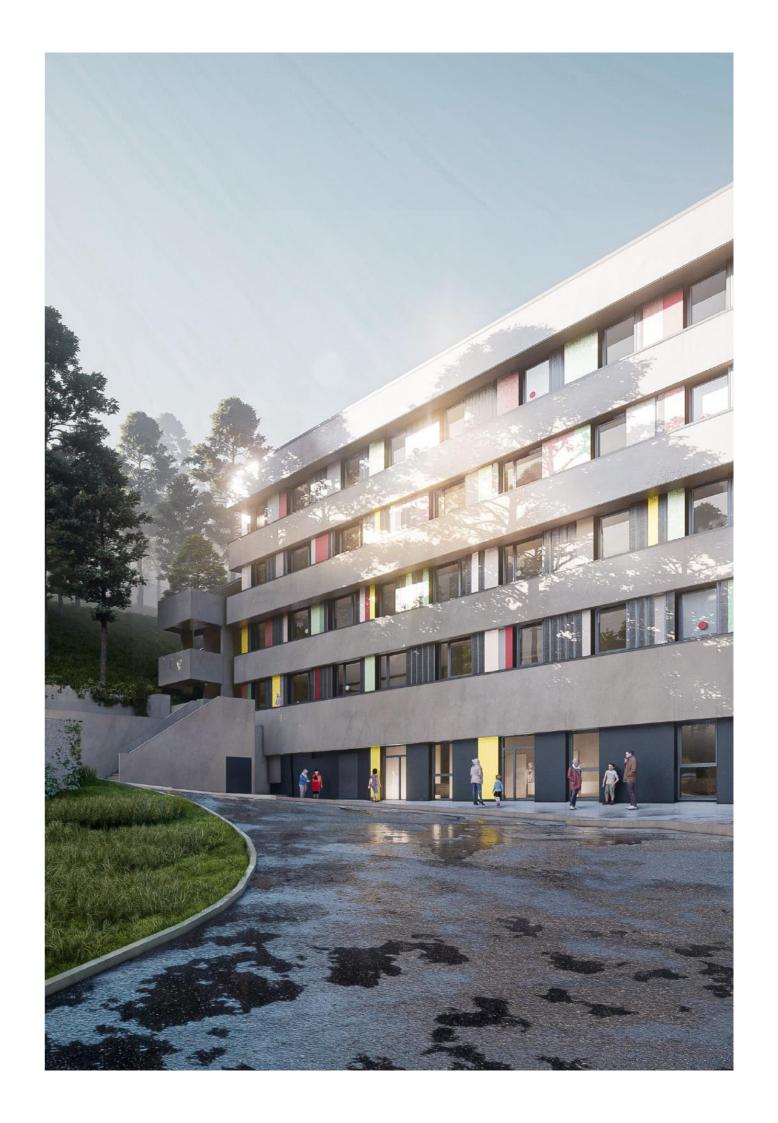

The project comprises an existing building - the former management building, located on the higher part of the site, which was refurbished to house consultation rooms in the children's unit - and a new extension on the lower part of the site. On the top floor of the latter, which is linked to the children's consultation centre, there are day centres for younger and older children, and on the lower levels, an adult psychiatry unit for people suffering from anxiety and depressive disorders, and an addiction unit.

The architecture is designed to fit into the landscape. It is made up of a series of "white layers" that run horizontally through the entire building. The existing part of the building is being refurbished to accommodate children and the new part of the building is for adult use.