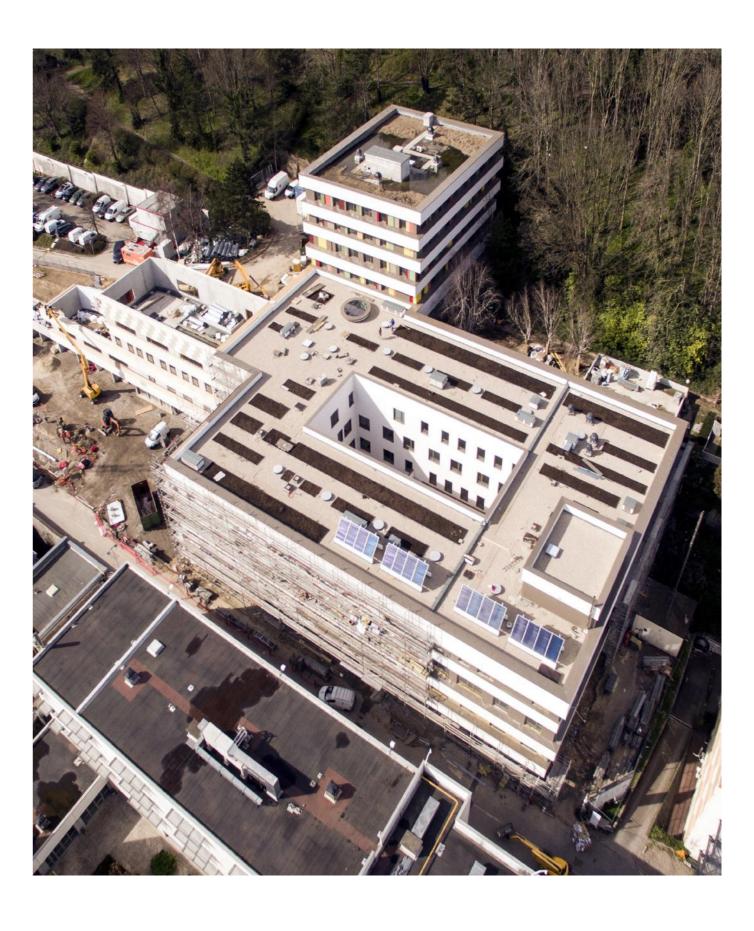

The project comprises an existing building - the former management building, located on the higher part of the site, which was refurbished to house consultation rooms in the children's unit - and a new extension on the lower part of the site. On the top floor of the latter, which is linked to the children's consultation centre, there are day centres for younger and older children, and on the lower levels, an adult psychiatry unit for people suffering from anxiety and depressive disorders, and an addiction unit.

The architecture is designed to fit into the landscape. It is made up of a series of "white layers" that run horizontally through the entire building. The existing part of the building is being refurbished to accommodate children and the new part of the building is for adult use.