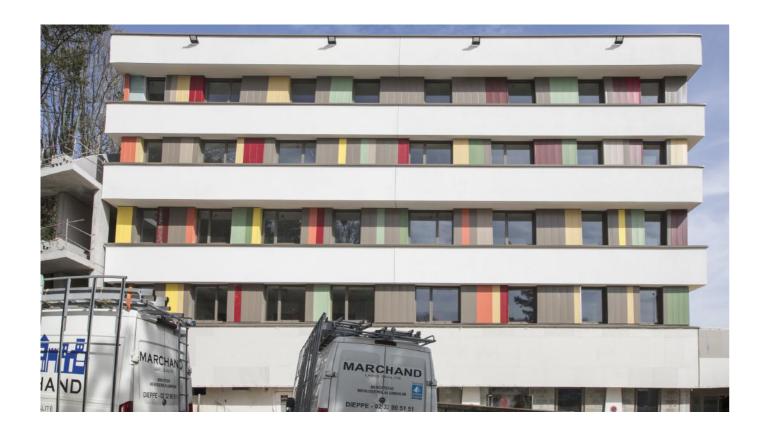

The project comprises an existing building - the former management building, located on the higher part of the site, which was refurbished to house consultation rooms in the children's unit - and a new extension on the lower part of the site. On the top floor of the latter, which is linked to the children's consultation centre, there are day centres for younger and older children, and on the lower levels, an adult psychiatry unit for people suffering from anxiety and depressive disorders, and an addiction unit.

The architecture is designed to fit into the landscape. It is made up of a series of "white layers" that run horizontally through the entire building. The existing part of the building is being refurbished to accommodate children and the new part of the building is for adult use.