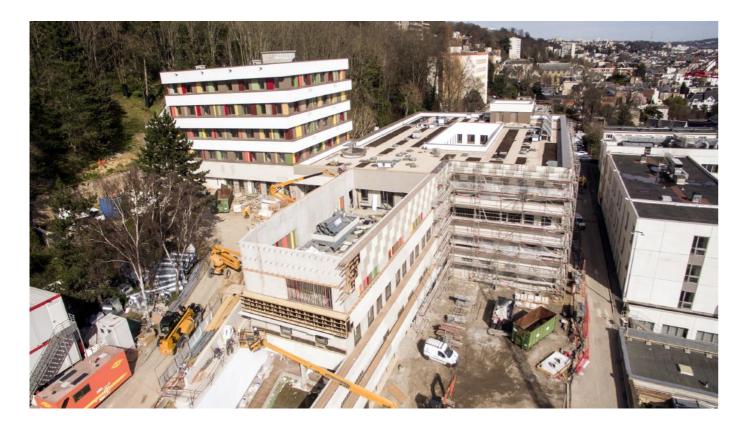

The project comprises an existing building - the former management building, located on the higher part of the site, which was refurbished to house consultation rooms in the children's unit - and a new extension on the lower part of the site. On the top floor of the latter, which is linked to the children's consultation centre, there are day centres for younger and older children, and on the lower levels, an adult psychiatry unit for people suffering from anxiety and depressive disorders, and an addiction unit.

The architecture is designed to fit into the landscape. It is made up of a series of "white layers" that run horizontally through the entire building. The existing part of the building is being refurbished to accommodate children and the new part of the building is for adult use.